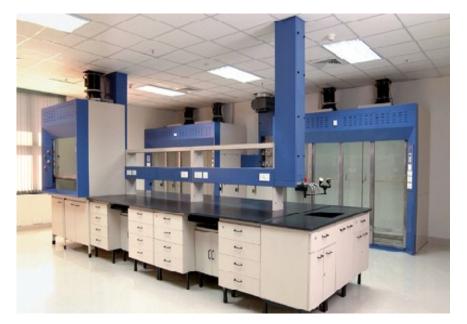

## Laboratory Furniture

#### Laboratory work-benches

Completely integrated with Gas Pipeline, Water Supply, Drainage, Electrical Connections, Chemical Resistant Tops, Chemical Resistant Sinks, Vacuum Lines, etc

An Ideal Solution for your Laboratory.

#### SALIENT FEATURES OF OUR FURNITURE

- Assembly very much in need for the laboratory usage.
- Work-bench assembly is a combination of different modules a sink Unit as well as Reagent shelf provided with services as per customers requirement.
- The modules are so designed that they can be fitted either to the pedestal system or the flexible system with considerable ease.
- Shutters and drawers have handles. Shutters are fitted with hinges.
- Locking arrangement can be provided to all modules.
- Shutter modules have removable shelves.
- Modules for sink tables are specially designed for the fitment Of sinks.
- Cut outs are provided at the top and rear of the unit for positioning of the sink and its piping work.
- Servicing within the confines of the modules is made practical by providing full length shutters. The drawer organizers for fitting into storage modules offer an ideal solution for the storage of small Laboratory ware.
- Bench system can be fitted with bench top as per customer's choice and Service for specific use.
- Variety of Table Tops could be used like most commonly used is Granite, Glass, Trespa Tops, Epoxy Coated/ Chemical Coated Tops, etc