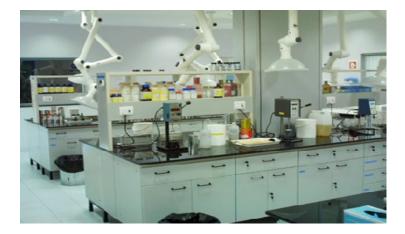

## Laboratory Furniture

#### Laboratory work-benches

Completely integrated with Gas Pipeline, Water Supply, Drainage, Electrical Connections, Chemical Resistant Tops, Chemical Resistant Sinks, Vacuum Lines, etc

An Ideal Solution for your Laboratory.

#### SALIENT FEATURES OF OUR FURNITURE

- Assembly very much in need for the laboratory usage.
- Work-bench assembly is a combination of different modules a sink Unit as well as Reagent shelf provided with services as per customers requirement.
- The modules are so designed that they can be fitted either to the pedestal system or the flexible system with considerable ease.
- Shutters and drawers have handles. Shutters are fitted with hinges.
- Locking arrangement can be provided to all modules.
- Shutter modules have removable shelves.
- Modules for sink tables are specially designed for the fitment Of sinks.
- Cut outs are provided at the top and rear of the unit for positioning of the sink and its piping work.
- Servicing within the confines of the modules is made practical by providing full length shutters. The drawer organizers for fitting into storage modules offer an ideal solution for the storage of small Laboratory ware.
- Bench system can be fitted with bench top as per customer's choice and Service for specific use.
- Variety of Table Tops could be used like most commonly used is Granite, Glass, Trespa Tops, Epoxy Coated/ Chemical Coated Tops, etc