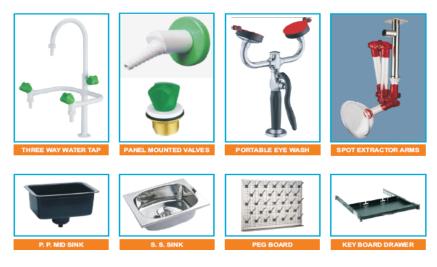

### Accessories

A variety of accessories could be used in conjunction with laboratory Furniture.

A picture with their names could be of better help for your comprehension & Understanding.