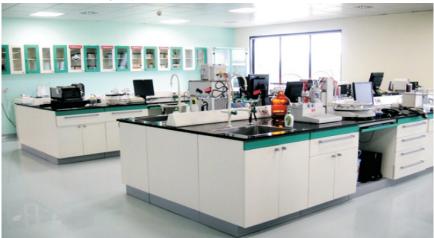

## Laboratory Furniture

#### Laboratory work-benches

Completely integrated with Gas Pipeline, Water Supply, Drainage, Electrical Connections, Chemical Resistant Tops, Chemical Resistant Sinks, Vacuum Lines, etc

An Ideal Solution for your Laboratory.