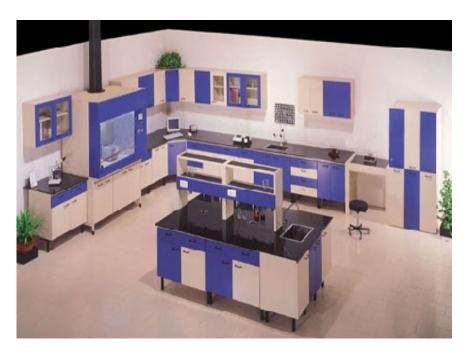

## Laboratory Furniture

## Storage Cabinets

Working Tables are often kept in conjunction with wall hung storage cabinets to provide better ergonomics.

### CHEMICAL STORAGE CABINET

Chemical Storage cabinets are require with ducting to ensure all your chemicals are stored Safety under standard pressure & temperature conditions.

We know what your needs are and give a complete solution for your safety.