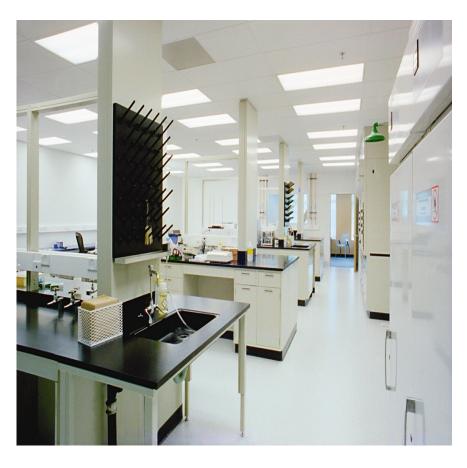

## Laboratory Furniture

#### Laboratory work-benches

Completely integrated with Gas Pipeline, Water Supply, Drainage, Electrical Connections, Chemical Resistant Tops, Chemical Resistant Sinks, Vacuum Lines, etc

An Ideal Solution for your Laboratory.

#### SALIENT FEATURES OF OUR FURNITURE

- Assembly very much in need for the laboratory usage.
- Work-bench assembly is a combination of different modules a sink Unit as well as Reagent shelf provided with services as per customers requirement.
- The modules are so designed that they can be fitted either to the pedestal system or the flexible system with considerable ease.
- Shutters and drawers have handles. Shutters are fitted with hinges.
- Locking arrangement can be provided to all modules.
- Shutter modules have removable shelves.
- Modules for sink tables are specially designed for the fitment Of sinks.
- Cut outs are provided at the top and rear of the unit for positioning of the sink and its piping work.
- Servicing within the confines of the modules is made practical by providing full length shutters. The drawer organizers for fitting into storage modules offer an ideal solution for the storage of small Laboratory ware.
- Bench system can be fitted with bench top as per customer's choice and Service for specific use.
- Variety of Table Tops could be used like most commonly used is Granite, Glass, Trespa Tops, Epoxy Coated/ Chemical Coated Tops, etc