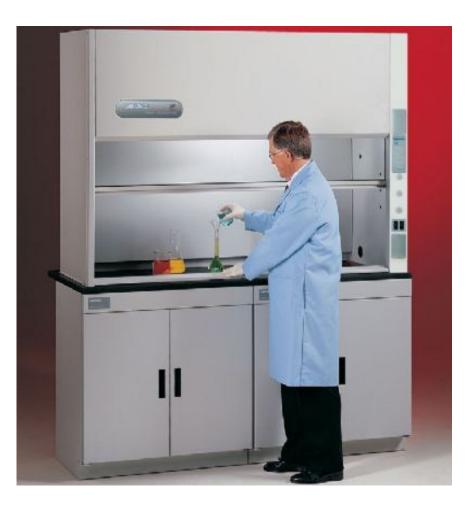

## Fume Hoods

# *"SAFETY IN A LABORATORY HAS ALWAYS BEEN OUR PRIMARY CONCERN."*

Hence, we say our products are "ENGINEERED FOR SAFETY" The Supreme air series of fume hoods meet the challenge with a high degree of efficiency. A wide variety of models and comprehensive option packages have been designed to enable you to tailor your fume hood to a specific application.

- Fume Hoods are available with variety of lining and work surface like PP, PPGL, FRP,SS (316), PVC, HDPE, Ceramic tiles etc.
- Have 5.5 mm toughened glass sash suspended on safe device.
- It is provided with counter balance load for easy up and down movement.
- Fume Hoods are aerodynamically designed which provides most efficient airflow to the suction.
- Fume Hoods Are double wall construction which provides easy maintenance, access to service like Water gas, electricity etc.
- Fume Hoods Are Provided with support base having provision for air vent connection to evacuate tapped chemical vapor inside.
- They are provided with switch for easy starting of the centrifugal fan.
- High quality HDPE/FRP/PPGL/PP/PVC pipes & accessories are used for FC ducting.
- We are using centrifugal PP/FRP. Blowers for Exhaust system of FC, 3 phase motor (capacity according to need) is coupled with Appropriate blower.

All FUME HOODS ARE MADE OF COMPLETE STEEL:

They are manufactured from best quality C.R.C.A Sheets (Cold Rolled Case Annealed Low Carbon steel sheets) of 18/20G which are duly provides better protection from acid fumes in the lab.

A photograph will help you understand better of what we offer.