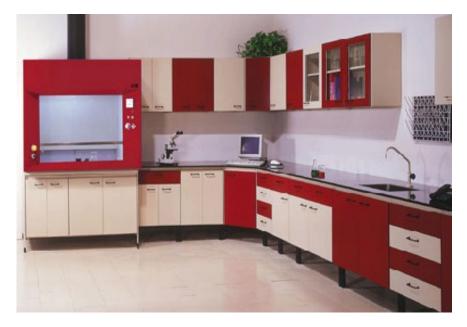

## Fume Hoods

# *"SAFETY IN A LABORATORY HAS ALWAYS BEEN OUR PRIMARY CONCERN."*

Hence, we say our products are "ENGINEERED FOR SAFETY" The Supreme air series of fume hoods meet the challenge with a high degree of efficiency. A wide variety of models and comprehensive option packages have been designed to enable you to tailor your fume hood to a specific application.

- Fume Hoods are available with variety of lining and work surface like PP, PPGL, FRP,SS (316), PVC, HDPE, Ceramic tiles etc.
- Have 5.5 mm toughened glass sash suspended on safe device.
- It is provided with counter balance load for easy up and down movement.
- Fume Hoods are aerodynamically designed which provides most efficient airflow to the suction.
- Fume Hoods Are double wall construction which provides easy maintenance, access to service like Water gas, electricity etc.
- Fume Hoods Are Provided with support base having provision for air vent connection to evacuate tapped chemical vapor inside.
- They are provided with switch for easy starting of the centrifugal fan.
- High quality HDPE/FRP/PPGL/PP/PVC pipes & accessories are used for FC ducting.
- We are using centrifugal PP/FRP. Blowers for Exhaust system of FC, 3 phase motor (capacity according to need) is coupled with Appropriate blower.

All FUME HOODS ARE MADE OF COMPLETE STEEL:

They are manufactured from best quality C.R.C.A Sheets (Cold Rolled Case Annealed Low Carbon steel sheets) of 18/20G which are duly provides better protection from acid fumes in the lab.

A photograph will help you understand better of what we offer.