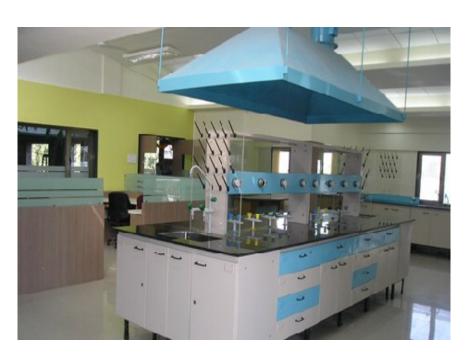

## Fume Hoods

# *"SAFETY IN A LABORATORY HAS ALWAYS BEEN OUR PRIMARY CONCERN."*

Hence, we say our products are "ENGINEERED FOR SAFETY" The Supreme air series of fume hoods meet the challenge with a high degree of efficiency. A wide variety of models and comprehensive option packages have been designed to enable you to tailor your fume hood to a specific application.

- Fume Hoods are available with variety of lining and work surface like PP, PPGL, FRP,SS (316), PVC, HDPE, Ceramic tiles etc.
- Have 5.5 mm toughened glass sash suspended on safe device.
- It is provided with counter balance load for easy up and down movement.
- Fume Hoods are aerodynamically designed which provides most efficient airflow to the suction.
- Fume Hoods Are double wall construction which provides easy maintenance, access to service like Water gas, electricity etc.
- Fume Hoods Are Provided with support base having provision for air vent connection to evacuate tapped chemical vapor inside.
- They are provided with switch for easy starting of the centrifugal fan.
- High quality HDPE/FRP/PPGL/PP/PVC pipes & accessories are used for FC ducting.
- We are using centrifugal PP/FRP. Blowers for Exhaust system of FC, 3 phase motor (capacity according to need) is coupled with Appropriate blower.

All FUME HOODS ARE MADE OF COMPLETE STEEL:

They are manufactured from best quality C.R.C.A Sheets (Cold Rolled Case Annealed Low Carbon steel sheets) of 18/20G which are duly provides better protection from acid fumes in the lab.

A photograph will help you understand better of what we offer.