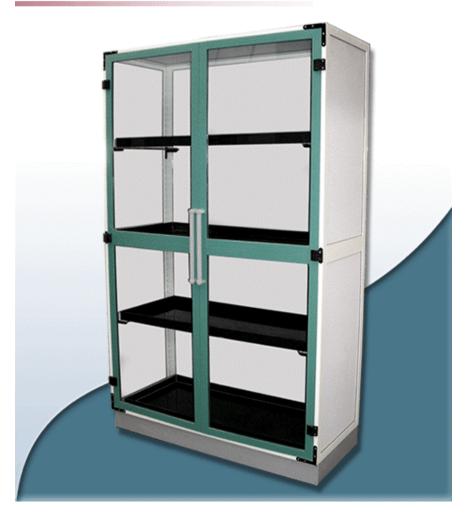

## Storage Cabinets

Working Tables are often kept in conjunction with wall hung storage cabinets to provide better ergonomics.

### CHEMICAL STORAGE CABINET

Chemical Storage cabinets are require with ducting to ensure all your chemicals are stored Safety under standard pressure & temperature conditions.

We know what your needs are and give a complete solution for your safety.