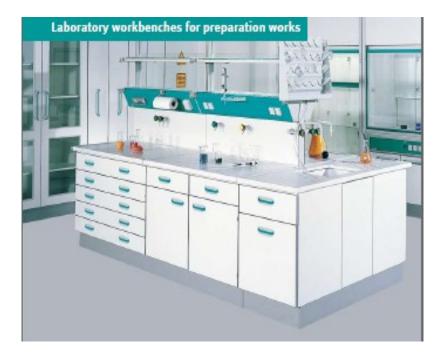

#### Laboratory work-benches

Completely integrated with Gas Pipeline, Water Supply, Drainage, Electrical Connections, Chemical Resistant Tops, Chemical Resistant Sinks, Vacuum Lines, etc

An Ideal Solution for your Laboratory.

#### SALIENT FEATURES OF OUR FURNITURE

- Assembly very much in need for the laboratory usage.
- Work-bench assembly is a combination of different modules a sink Unit as well as Reagent shelf provided with services as per customers requirement.
- The modules are so designed that they can be fitted either to the pedestal system or the flexible system with considerable ease.
- Shutters and drawers have handles. Shutters are fitted with hinges.
- Locking arrangement can be provided to all modules.
- Shutter modules have removable shelves.
- Modules for sink tables are specially designed for the fitment Of sinks.
- Cut outs are provided at the top and rear of the unit for positioning of the sink and its piping work.
- Servicing within the confines of the modules is made practical by providing full length shutters. The drawer organizers for fitting into storage modules offer an ideal solution for the storage of small Laboratory ware.
- Bench system can be fitted with bench top as per customer's choice and Service for specific use.
- Variety of Table Tops could be used like most commonly used is Granite, Glass, Trespa Tops, Epoxy Coated/ Chemical Coated Tops, etc