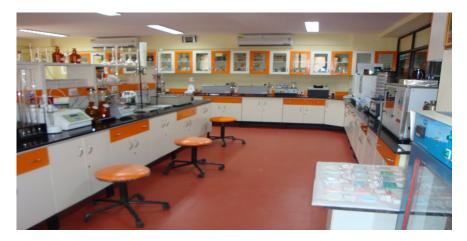

the modules is made practical by providing full length shutters. The drawer organizers for fitting into storage modules offer an ideal solution for the storage of small Laboratory ware.
- Bench system can be fitted with bench top as per customer's choice and Service for specific use.
- Variety of Table Tops could be used like most commonly used is Granite, Glass, Trespa Tops, Epoxy Coated/ Chemical Coated Tops, etc



### **Design to Final Execution**





From comprehending a client's ideas to an engineering design.... And From converting an engineering design to shaping an actual Laboratory.

As mentioned earlier indeed "We Shape Laboratories ... !"











## Storage Cabinets

Working Tables are often kept in conjunction with wall hung storage cabinets to provide better ergonomics.





### CHEMICAL STORAGE CABINET



Chemical Storage cabinets are require with ducting to ensure all your chemicals are stored Safety under standard pressure & temperature conditions.

We know what your needs are and give a complete solution for your safety.

## Fume Hoods

# *"SAFETY IN A LABORATORY HAS ALWAYS BEEN OUR PRIMARY CONCERN."*

Hence, we say our products are "ENGINEERED FOR SAFETY" The Supreme air series of fume hoods meet the challenge with a high degree of efficiency. A wide variety of models and comprehensive option packages have been designed to enable you to tailor your fume hood to a specific application.

- Fume Hoods are available with variety of lining and work surface like PP, PPGL, FRP,SS (316), PVC, HDPE, Ceramic tiles etc.
- Have 5.5 mm toughened glass sash suspend